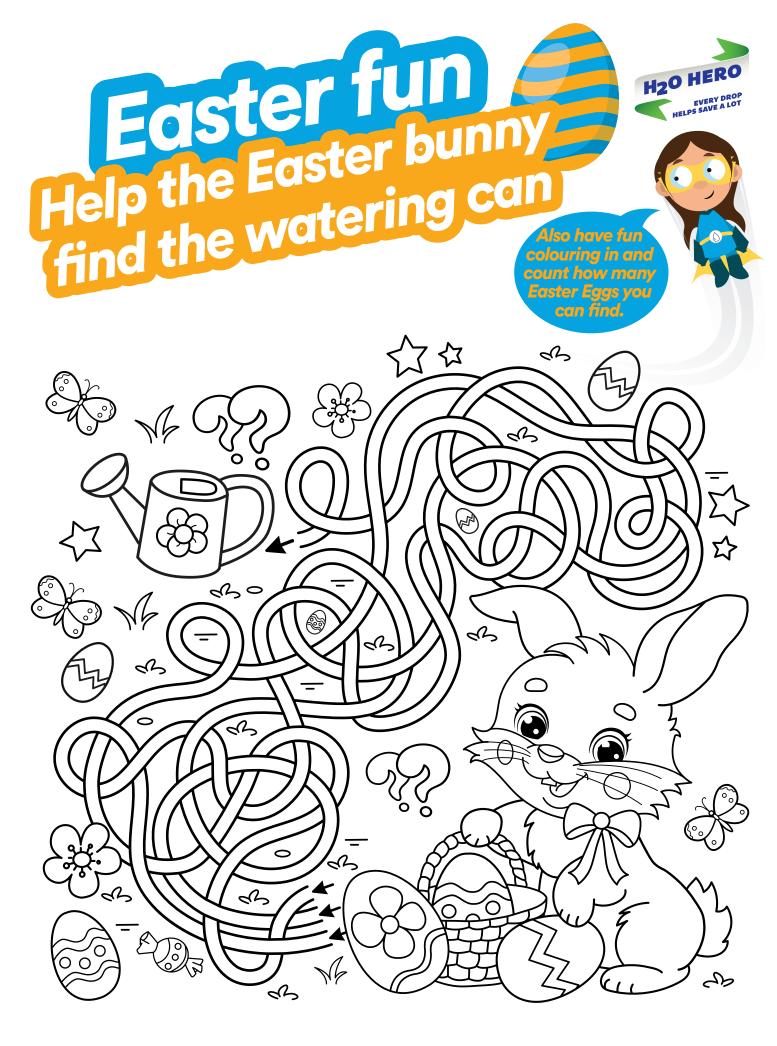

| _ | Q         | (  | )        | F             |   | E        |   |          | T  | В             | l          | -        |
|          |          |    |              |             | R        | S |   |          | -           |   | <u> </u>  |    | J        | N             |   | S        |   | <b>Z</b> | S  | SN            |            | <b>V</b> |
|          | A        | G  | T            |             | <u>o</u> |   |   | <u>L</u> |             |   | _         |    |          |               |   |          | • |          |    |               |            |          |



- Rain
- 2. Water cycle
- 3. Collected
- 4. Water
- 5. Litres
- 6. Plug
- 7. Watering Can
- **Bucket** 8.
- 9. Sponge
- 10. Shower
- 11. Toilet

- **13.** Save
- 14. Leaks
- 15. Waterbutt





Water for the North West







## Easter full what is bunny using to water her plants?



Have fun colouring in as well.