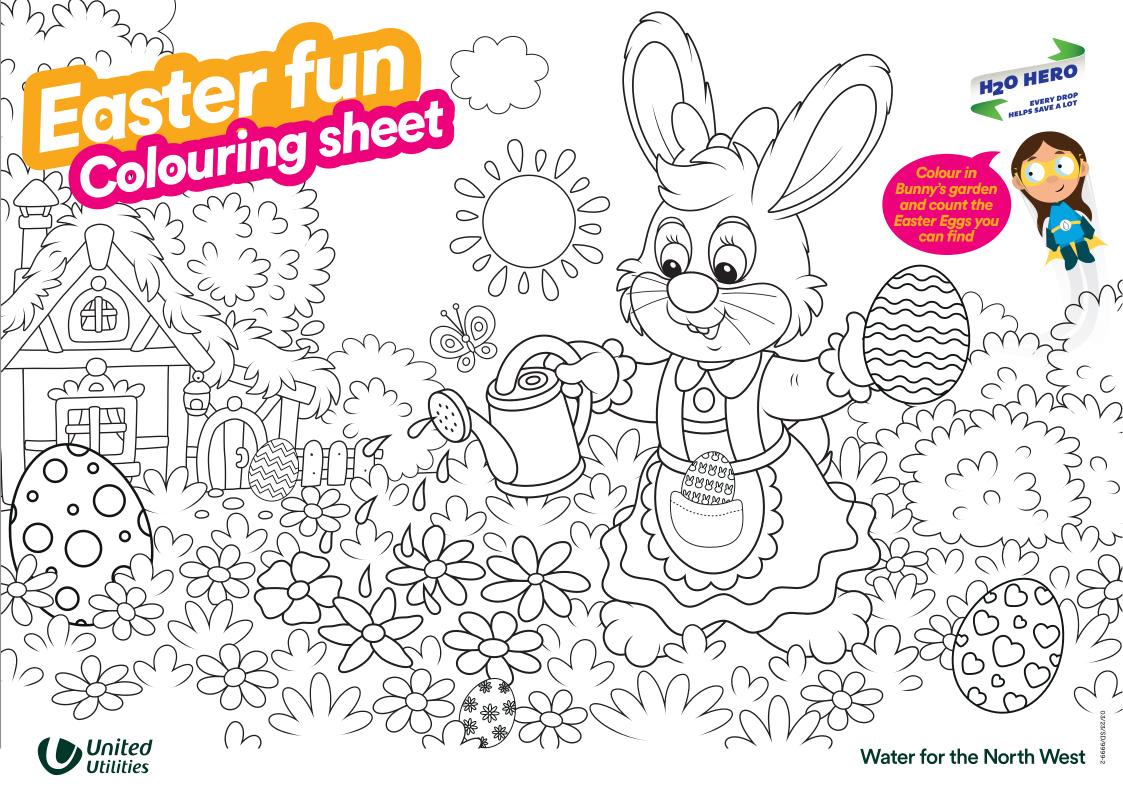

## Easter full what is bunny using to water her plants?

Have fun colouring in as well.